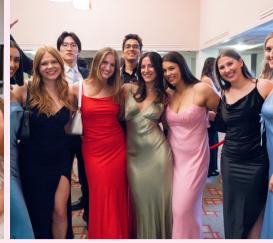

## Kin Formal 2024

As we head into the busy exam season, we typically lean towards easy meal options. We all know that Ramen is the holy grail of university students on a budget. Here are some things you should consider adding next time to level up!