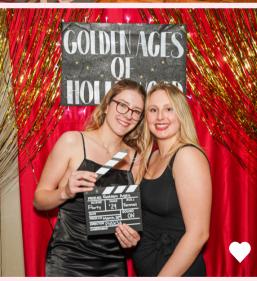

## Kin Formal 2024

As we head into the busy exam season, we typically lean towards easy meal options. We all know that Ramen is the holy grail of university students on a budget. Here are some things you should consider adding next time to level up!