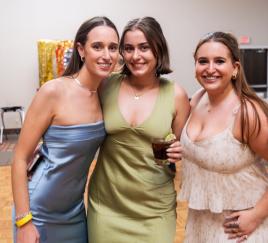

## Kin Formal 2024

As we head into the busy exam season, we typically lean towards easy meal options. We all know that Ramen is the holy grail of university students on a budget. Here are some things you should consider adding next time to level up!